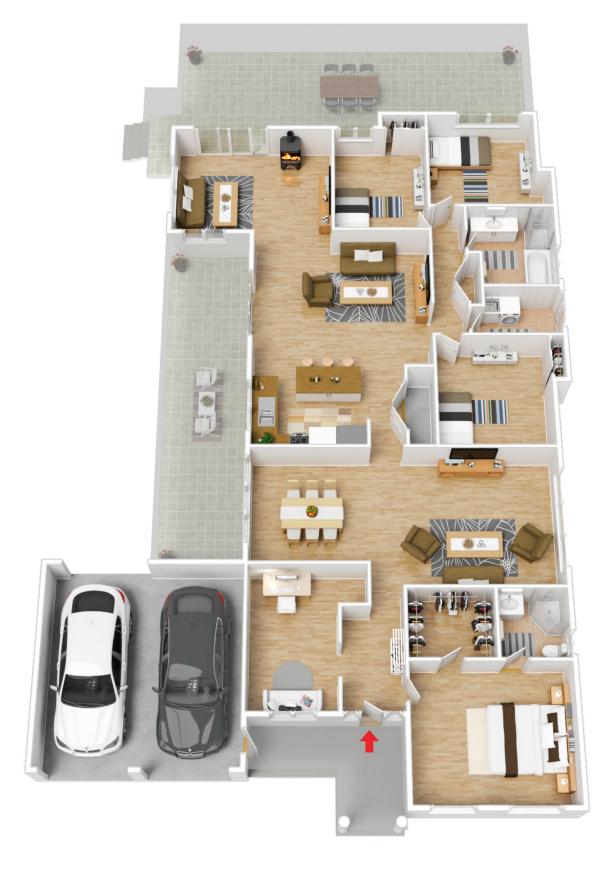

Enjoy the large in ground pool, perfect way to relax after a hot summers day
- \* Spacious open plan kitchen, large family room and rumpus room
- \* Separate formal lounge room and formal dining room.
- \* Fully fenced and landscaped yard with low-maintenance gardens

Ideally located within walking distance to the local shopping centre and a very short drive to Pendlebury Park and numerous boat ramps within the brilliant lakeside suburb of Bonnells Bay. Don't miss out on the opportunity to own this fantastic property. Make your next move with Kerrie and the team at Lawson Real Estate.

4 🛌 2 ⋤ 2 🗬

**Price** : \$969,000 **Land Size** : 690.7 sqm

View: https://www.lawsonre.com.au/7978705



Kerrie Wright 02 4973 3111



Mitchell Petty 02 4973 3111





## 20 Shiraz Drive, Bonnells Bay





## 20 Shiraz Drive, Bonnells Bay