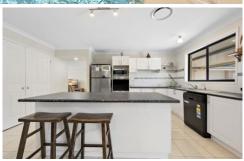

Highlights include;

- \* Fantastic covered entertainment area, ideal for entertaining friends and family
- \* Enjoy the large in ground pool, perfect way to relax after a hot summers day
- \* Spacious open plan kitchen, large family room and rumpus room
- \* Separate formal lounge room and formal dining room.
- \* Fully fenced and landscaped yard with low-maintenance gardens