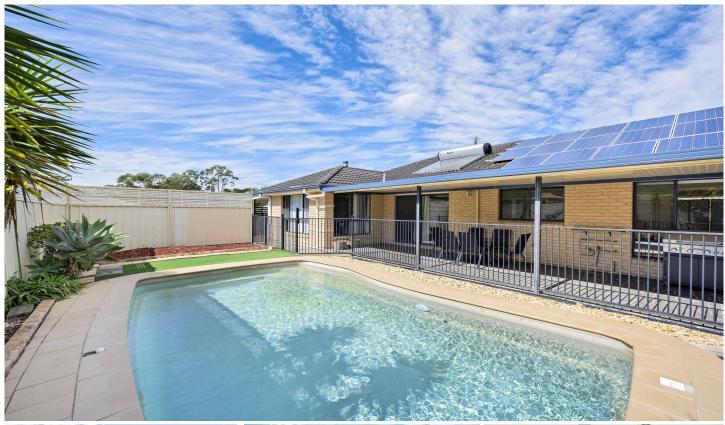

## 20 Shiraz Drive Bonnells Bay NSW

Featuring a brilliant floor plan with multiple living areas and a spacious kitchen which is beautifully complimented by a huge covered alfresco area overlooking your pool, perfect for social gatherings with family and friends.

Highlights include;

- \* Fantastic covered entertainment area, ideal for entertaining friends and family
- \* Enjoy the large in ground pool, perfect way to relax after a hot summers day
- \* Spacious open plan kitchen, large family room and rumpus room
- \* Separate formal lounge room and formal dining room.
- \* Fully fenced and landscaped yard with low-maintenance gardens