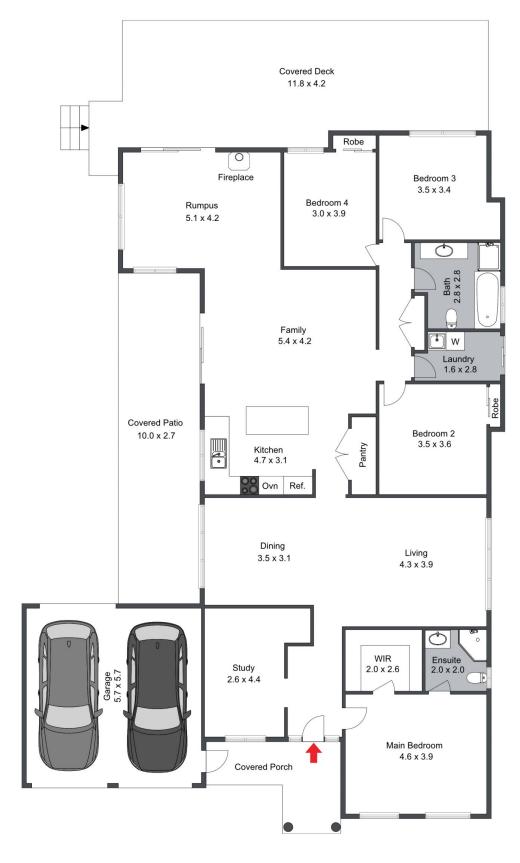

## 20 Shiraz Drive Bonnells Bay NSW

Featuring a brilliant floor plan with multiple living areas and a spacious kitchen which is beautifully complimented by a huge covered alfresco area overlooking your pool, perfect for social gatherings with family and friends.

Highlights include;

- \* Fantastic covered entertainment area, ideal for entertaining friends and family
- \* Enjoy the large in ground pool, perfect way to relax after a hot summers day
- \* Spacious open plan kitchen, large family room and rumpus room
- \* Separate formal lounge room and formal dining room.
- \* Fully fenced and landscaped yard with low-maintenance gardens

4 🛌 2 ⋤ 2 🗬

**Price** : \$969,000 **Land Size** : 690.7 sqm

View: https://www.lawsonre.com.au/7978705

Kerrie Wright 02 4973 3111

Mitchell Petty 02 4973 3111

## 20 Shiraz Drive, Bonnells Bay