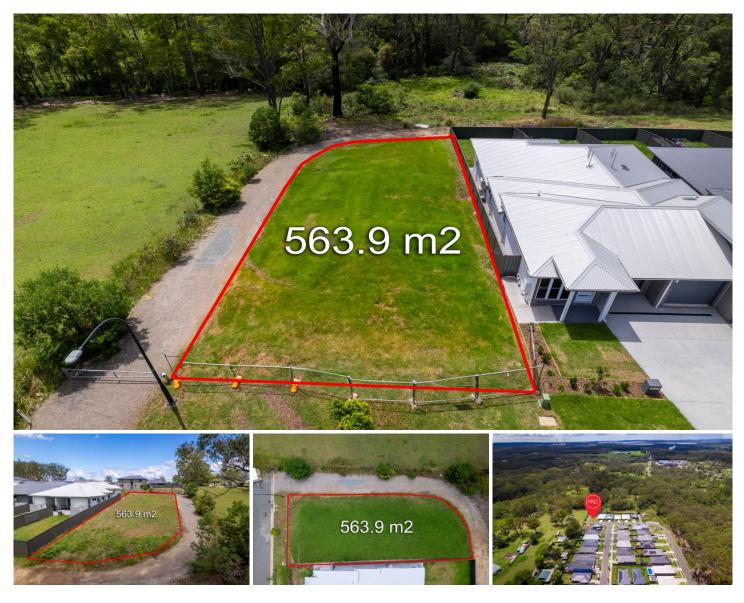

## 32 Carrera Crescent Cooranbong NSW

The last remaining block in Highland Green Estate, Cooranbong is set amongst new quality homes and conveniently placed within moments of the highly esteemed Avondale Schools and University. Affordable and generous in size, the block enjoys a peaceful, sunny position with a leafy outlook over neighboring acreage. The ideal blank canvas to create your dream home or an investment property in this thriving community.

Boutique living at its finest in Highland Green Estate.

563.9 sqm parcel, cleared and ready to build on. Private, picturesque setting with bushland views.

Connect with nature and the surrounding beauty.

Approx. 10 min drive to Morisset township, local train station and major shopping centers.

Nearby M1 freeway access for commuters travelling to Sydney and Newcastle.

| Price     | : \$350,000 - \$370,000               |
|-----------|---------------------------------------|
| Land Size | : 563.9 sqm                           |
| View      | : https://www.lawsonre.com.au/7980681 |