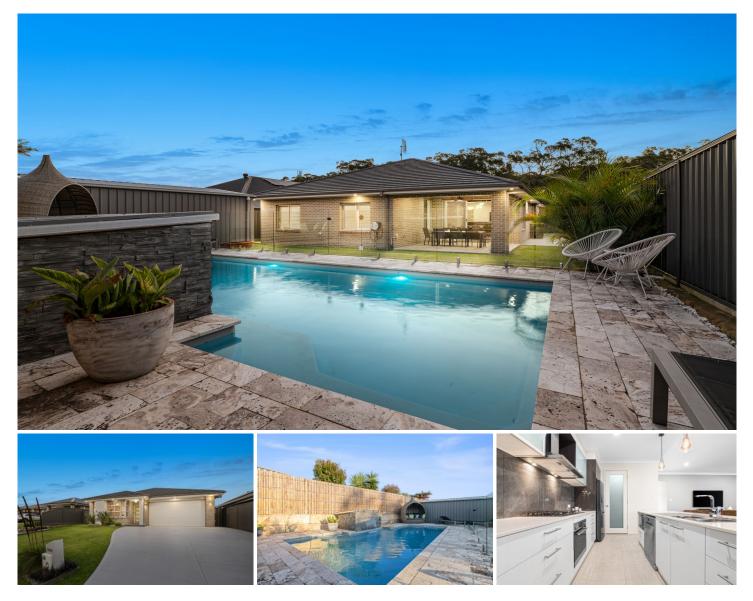

## 24 Whistler Drive Cooranbong NSW

This impeccably appointed home promises a lifestyle of ease and family enjoyment located within the hugely popular Watagan Park Estate. The sleek modern design is complimented by the neutral color palette and quality fixtures throughout. A luxurious in-ground pool is sure to keep the whole family happy at home and enjoy all that this property has to offer.

Highlights include:

- \* High ceilings throughout a functional floorplan
- \* Open plan kitchen, living and dining space
- \* Large stone kitchen with waterfall island & gas cooking
- \* Separate media/rumpus room

\* Spacious primary bedroom featuring ensuite & walk in robe

\* All additional bedrooms are complete with built ins and ceiling fans

- \* Undercover alfresco overlooking in ground pool
- \* Large garden shed /workshop and sunny backyard
- \* Opposite nature reserve with walking and riding paths