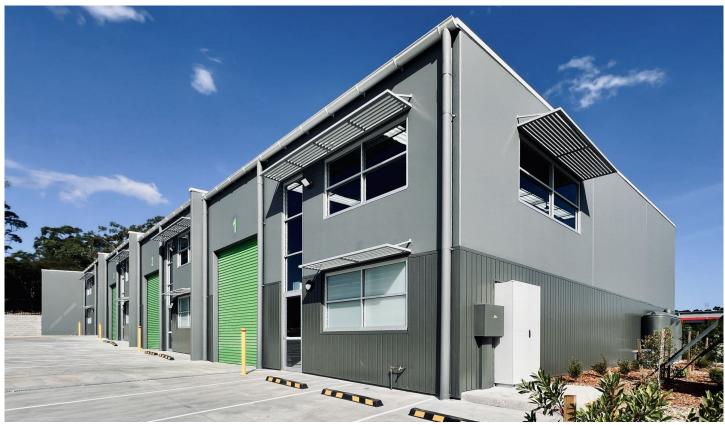

## 25 Accolade Avenue MORISSET NSW

Brand new boutique block of only four mid-size units ideal for small to medium businesses. Focusing on low impact, E4 general industrial use these units will suit manufacturing, mechanical, warehousing, and light fabrication.

Located in the heart of the Morisset business park they are ideally situated between Newcastle, Central Coast and Sydney.

Quality tilt slab construction featuring key design finishes.

Unit 1: 226.5m<sup>2</sup> Unit 2: 203m<sup>2</sup> Unit 3: 203m<sup>2</sup> Unit 4: 226.5m<sup>2</sup>

- \* 4500H x 4000W automatic roller doors
- \* Tilt panel construction
- \* Pedestrian doors and glazing
- \* Three phase power available
- \* LED lighting
- \* NBN available

Price : Contact Agent Land Size : 203 sqm