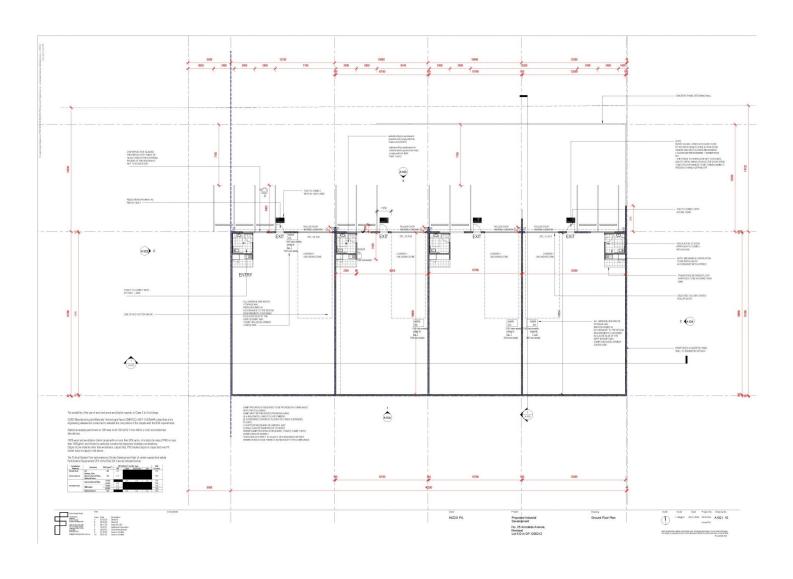

## 25 Accolade Avenue MORISSET NSW

Brand new boutique block of only four mid-size units ideal for small to medium businesses. Focusing on low impact, E4 general industrial use these units will suit manufacturing, mechanical, warehousing, and light fabrication.

Located in the heart of the Morisset business park they are ideally situated between Newcastle, Central Coast and Sydney.

Quality tilt slab construction featuring key design finishes.

Unit 1: 226.5m<sup>2</sup> Unit 2: 203m<sup>2</sup> Unit 3: 203m<sup>2</sup> Unit 4: 226.5m<sup>2</sup>

- \* 4500H x 4000W automatic roller doors
- \* Tilt panel construction
- \* Pedestrian doors and glazing
- \* Three phase power available
- \* LED lighting
- \* NBN available

Price : Contact Agent Land Size : 203 sqm