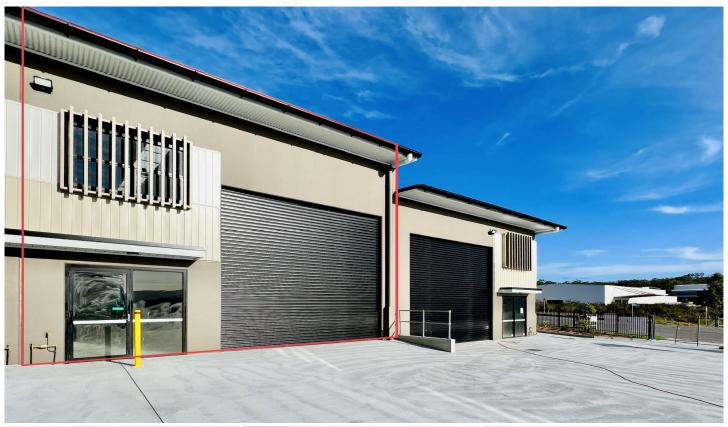

## 12/61 Gateway Boulevard MORISSET NSW

Exciting opportunity to secure an affordable general industrial unit in the Morisset area. This brand-new development is perfectly positioned to take advantage of the Gateway Boulevard traffic directly off Mandalong Road and the M1.

- \* High span internal roof space with high clearance 5m electric roller door
- \* Separate pedestrian access
- \* Ideal for small warehouse, storage, or a range of low impact related business usages
- \* 3-phase power to switchboard
- \* LED lighting
- \* Premium quality tilt panel construction
- \* NBN ready with conduit in place
- \* Onsite parking
- \* Accessible toilet and shower facilities
- \* Kitchenette

The floor plan allows for flexible use, whether it be for warehousing, manufacturing, and office space.

With M1 access only moments from the property occupants