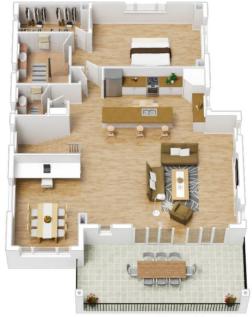

## 6 Lake View Avenue Brightwaters NSW

Immaculate family entertainer in a prestige location situated moments from the shores of Lake Macquarie's. Fabulous water views across to the stunning Trinity point marina and fine dining restaurant 8 @trinity. This property is perfect for families and retirees alike and is sure to impress anyone looking for their dream home.

## Highlights Include;

- \* Designed with multiple living areas, this property offers ample space for relaxation and family gatherings.
- \* Large master suite featuring a walk-in robe and a luxurious ensuite
- \* Stylish gourmet kitchen perfectly designed for entertaining friend and family
- \* Open plan living and dining with sensational water views and jaw dropping sunset
- \* Beautifully landscaped grounds provide an idyllic backdrop to this impeccable four-bedroom house.
- \* Solar panels and ducted air conditioning ensure year-round comfort with an eco-friendly touch.
- \* Convenient side access, coupled with a secure double garage parking

4 连 2 🚍

**Price**: Guide: \$1,600,000 - \$1,750,000

Land Size: 731.7 sqm

View: https://www.lawsonre.com.au/7988383

Kerrie Wright 02 4973 3111

Ben Lawson 02 4973 3111

Upper Floor Plan

Lower Floor Plan

## 6 Lake View Avenue, Brightwaters