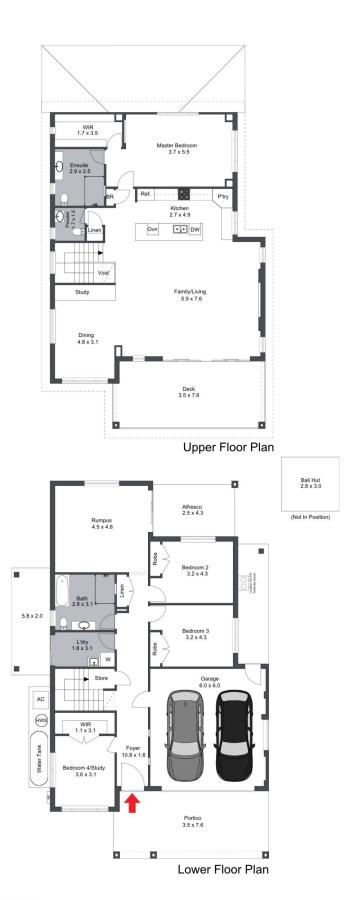

4 连 2 🚍

**Price**: Guide: \$1,600,000 - \$1,750,000

Land Size: 731.7 sqm

View: https://www.lawsonre.com.au/7988383

Kerrie Wright 02 4973 3111

Ben Lawson 02 4973 3111

Upper Floor Plan

Lower Floor Plan

## 6 Lake View Avenue, Brightwaters

The floor plan is not to scale; measurements are indicative and in metres. Exterior elements are not in position. Plans should not be relied on. Interested parties should make and rely on their own enquiries.