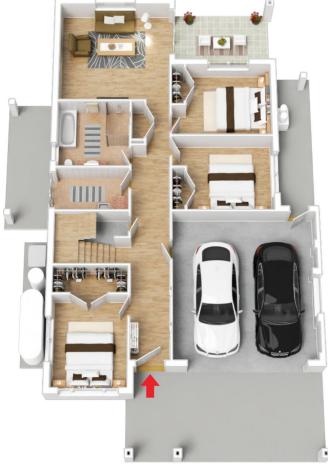

## 6 Lake View Avenue Brightwaters NSW

Immaculate family entertainer in a prestige location situated moments from the shores of Lake Macquarie's. Fabulous water views across to the stunning Trinity point marina and fine dining restaurant 8 @trinity. This property is perfect for families and retirees alike and is sure to impress anyone looking for their dream home.

## Highlights Include;

- \* Designed with multiple living areas, this property offers ample space for relaxation and family gatherings.
- \* Large master suite featuring a walk-in robe and a luxurious ensuite
- \* Stylish gourmet kitchen perfectly designed for entertaining friend and family
- \* Open plan living and dining with sensational water views and jaw dropping sunset
- \* Beautifully landscaped grounds provide an idyllic backdrop to this impeccable four-bedroom house.
- \* Solar panels and ducted air conditioning ensure year-round comfort with an eco-friendly touch.
- \* Convenient side access, coupled with a secure double garage parking

4 连 2 🚍

**Price**: Guide: \$1,600,000 - \$1,750,000

Land Size: 731.7 sqm

View: https://www.lawsonre.com.au/7988383

Kerrie Wright 02 4973 3111

Ben Lawson 02 4973 3111

Upper Floor Plan

Lower Floor Plan

## 6 Lake View Avenue, Brightwaters