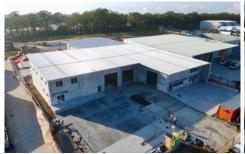

## 11 Brodie Street MORISSET NSW

Two high quality industrial units with excellent access and parking in Morisset growth corridor.

With completion due May / June 2024 these two units represent an opportunity for two businesses or one larger business to occupy both. The owners will look at lease-to-purchase structures to suit all parties.

## T1/11 Brodie Street Morisset

- \* Warehouse & amenities: 1127m2
- \* Mezzanine: 69m2
- \* Parking: 17
- \* Total area: 1196m2
- \* Hardstand & Parking: 1069m2
- \* Roller Doors: 3 x 4500W x 5000H Electric
- \* Internal Warehouse Clearances: 7000mm to 7500mm

## T2/11 Brodie Street Morisset

- \* Warehouse, amenities, office: 682m2
- \* Mezzanine: nil
- \* Parking: 17
- \* Roller Doors: 2 x 3600W x 5000H Electric
- \* Internal Warehouse Clearances: 7000mm to 7500mm