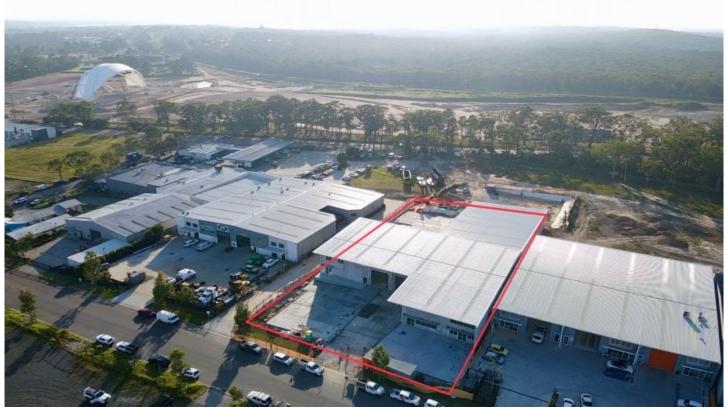

## 11 Brodie Street MORISSET NSW

Two high quality industrial units with excellent access and parking in Morisset growth corridor.

With completion due May / June 2024 these two units represent an opportunity for two businesses or one larger business to occupy both. The owners will look at lease-to-purchase structures to suit all parties.

## T1/11 Brodie Street Morisset

- \* Warehouse & amenities: 1127m2
- \* Mezzanine: 69m2
- \* Parking: 17
- \* Total area: 1196m2
- \* Hardstand & Parking: 1069m2
- \* Roller Doors: 3 x 4500W x 5000H Electric
- \* Internal Warehouse Clearances: 7000mm to 7500mm

## T2/11 Brodie Street Morisset

- \* Warehouse, amenities, office: 682m2
- \* Mezzanine: nil
- \* Parking: 17
- \* Roller Doors: 2 x 3600W x 5000H Electric
- \* Internal Warehouse Clearances: 7000mm to 7500mm