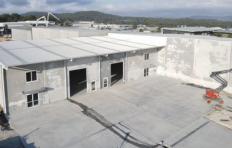

## 11 Brodie Street MORISSET NSW

Two high quality industrial units with excellent access and parking in Morisset growth corridor.

With completion due May / June 2024 these two units represent an opportunity for two businesses or one larger business to occupy both. The owners will look at lease-to-purchase structures to suit all parties.

## T1/11 Brodie Street Morisset

- \* Warehouse & amenities: 1127m2
- \* Mezzanine: 69m2
- \* Parking: 17
- \* Total area: 1196m2
- \* Hardstand & Parking: 1069m2
- \* Roller Doors: 3 x 4500W x 5000H Electric
- \* Internal Warehouse Clearances: 7000mm to 7500mm

## T2/11 Brodie Street Morisset

- \* Warehouse, amenities, office: 682m2
- \* Mezzanine: nil
- \* Parking: 17
- \* Roller Doors: 2 x 3600W x 5000H Electric
- \* Internal Warehouse Clearances: 7000mm to 7500mm