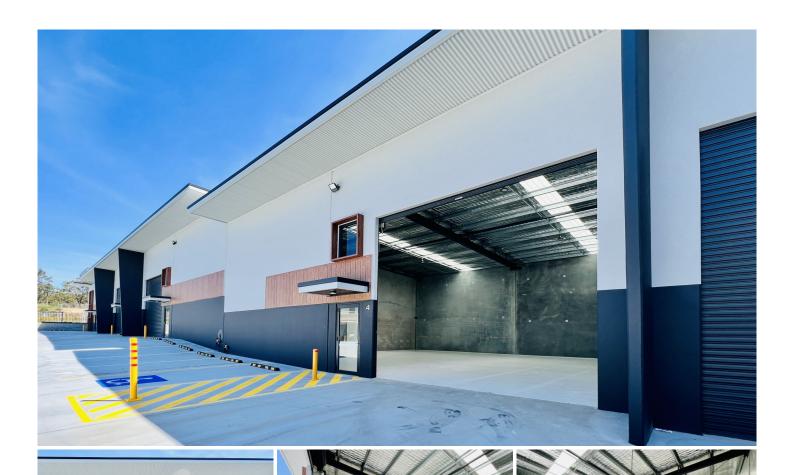

Situated in a secure, gated complex, this brand new unit boasts a desirable Northeast aspect and has excellent access for clients and deliveries.

Brand new construction, a professional and modern space for a wide variety of businesses. Flexible uses within the E4 General Industrial zone allowing for warehousing, manufacturing, and office space (STCA\*).

Built to accommodate a range of uses the quality tilt slab construction features key design finishes including.

- \* 5000mm x 5000mm automatic roller door
- \* Common area CCTV security cameras
- \* Remote entry gated complex
- \* Tilt panel dividing walls
- \* Pedestrian doors
- \* Three phase power available
- \* LED lighting
- \* NBN available to be connected by lessee
- \* Accessible and compliant bathrooms
- \* Quality construction
- \* 6500mm 7000mm internal clearances