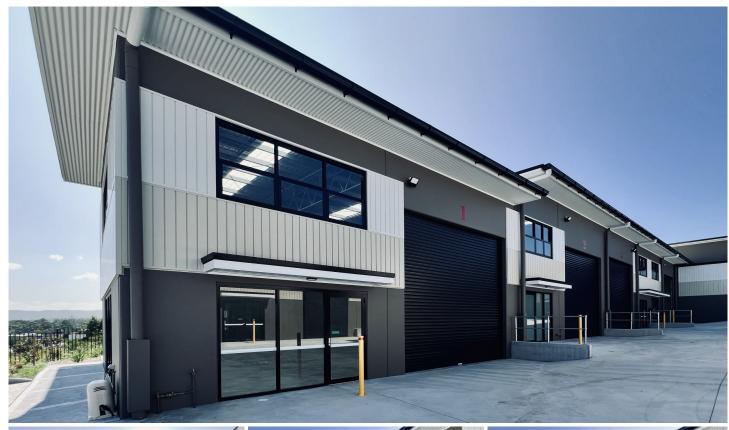

## **61 Gateway Boulevard MORISSET NSW**

Designed for easy access with a loop drive in and out, this high-quality complex has something for everyone.

Ideal for small to medium businesses this High Quality E4 General Industrial development by one of the areas leading builders boasts quality facilities, off street parking and positioned nearby cafes, breweries and has easy access to main arterial roads.

## Features include;

- \* Tilt-up concrete panel construction
- \* Stylish facade, windows and entry door
- \* 5050mm wide electric roller door
- \* Kitchenette, accessible-compliant bathroom + shower
- \* LED lighting, NBN available and 3-phase power