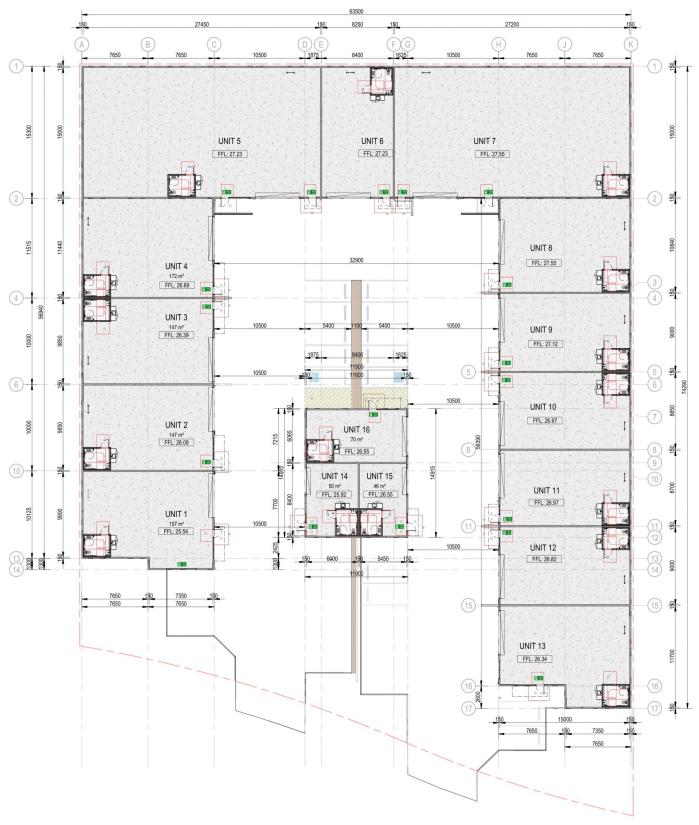

## **61 Gateway Boulevard MORISSET NSW**

Designed for easy access with a loop drive in and out, this high-quality complex has something for everyone.

Ideal for small to medium businesses this High Quality E4 General Industrial development by one of the areas leading builders boasts quality facilities, off street parking and positioned nearby cafes, breweries and has easy access to main arterial roads.

Last remaining units.

Unit 1: 157m2 Unit 4: 172m2 Unit 5: 411m2 Unit 7: 408m2

## Features include;

- \* Tilt-up concrete panel construction
- \* Stylish facade, windows and entry door
- \* 5050mm wide electric roller door
- \* Kitchenette, accessible-compliant bathroom + shower
- \* LED lighting, NBN available and 3-phase power