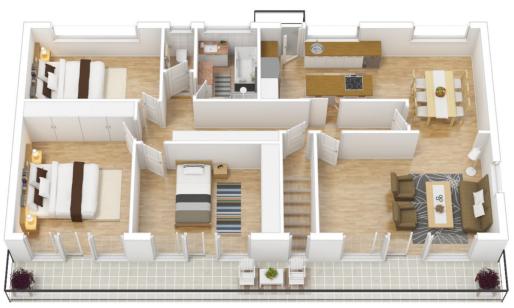

## 28 Regent Street, Bonnells Bay

The floor plan is not to scale; measurements are indicative and in metres. All features included in this 3D plan are for inspiration purposes only. This is not an exact replica of the property or the position of exterior elements. Plans should not be relied on. Interested parties should make and rely on their own enquiries.

Produced by **DIAKRIT**