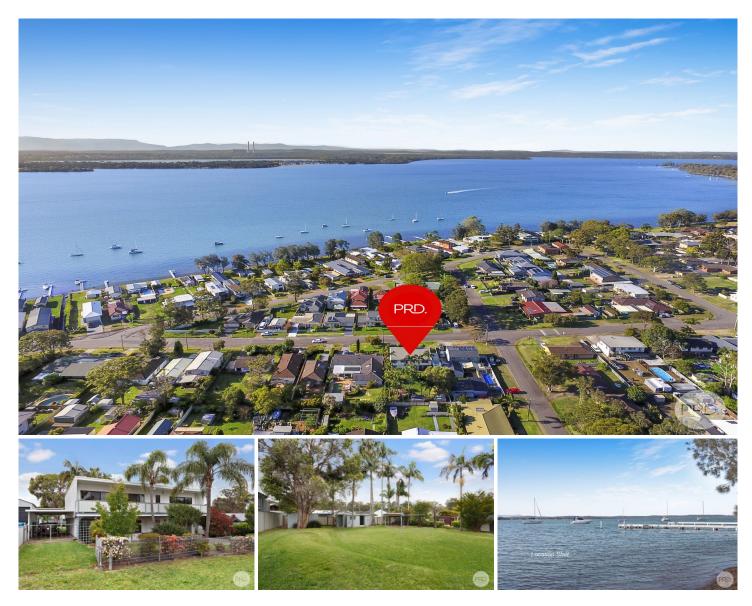

## 28 Regent Street BONNELLS BAY NSW

This two-storey family home offers the flexibility to grow and adapt with your family's needs. Both green and spacious, the property is situated in a quiet neighbourhood just a few hundred metres from the lake, parks and boat ramp. It's a great opportunity for a family looking for a relaxed lake lifestyle.

Highlights include:

Keep the family active with large yard, perfect for backyard cricket.

Enjoy the views of the lake and native birds from the balcony

A large downstairs rumpus room and bathroom stays naturally cool throughout summer.

The location is within walking distance of restaurants and shops and it's just a few minutes away from schools and