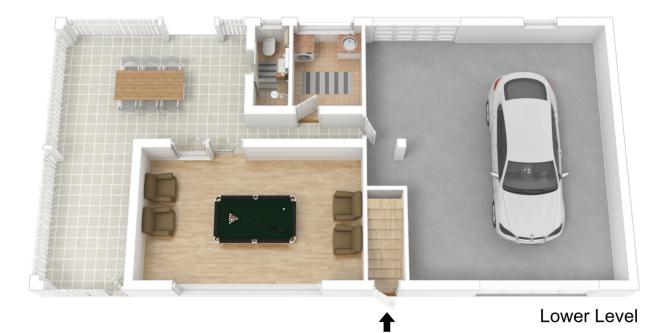

## 28 Regent Street, Bonnells Bay

The floor plan is not to scale; measurements are indicative and in metres. All features included in this 3D plan are for inspiration purposes only. This is not an exact replica of the property or the position of exterior elements. Plans should not be relied on. Interested parties should make and rely on their own enquiries.

Produced by **DIAKRIT**