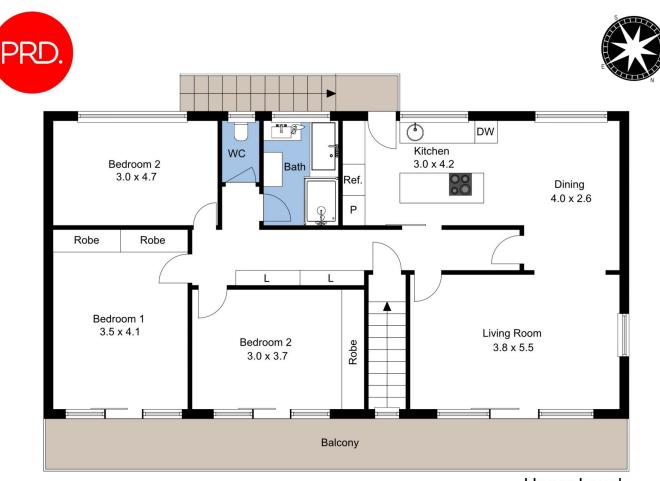

## 3 🛤 2 🚔 4 🚘

Land Size : 809.36 sqm View : https://www.lawsonre.com.au/7990065

Kerrie Wright 02 4973 3111

Upper Level

## 28 Regent Street, Bonnells Bay

The floor plan is not to scale; measurements are indicative and in metres. Exterior elements are not in position. Plans should not be relied on. Interested parties should make and rely on their own enquiries.

Produced by **DIAKRIT** 

Upper Level