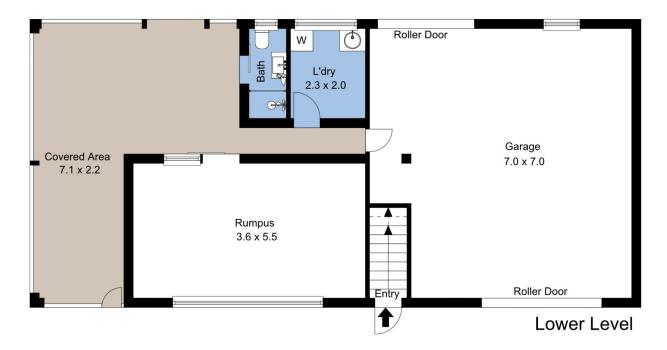

## 28 Regent Street, Bonnells Bay

The floor plan is not to scale; measurements are indicative and in metres. Exterior elements are not in position. Plans should not be relied on. Interested parties should make and rely on their own enquiries.

Produced by **DIAKRIT** 

Upper Level