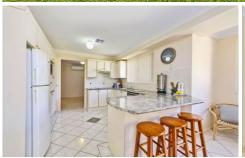

#### Highlights include:

- Kitchen and meals with updated appliances
- Entertainment deck overlooking the rear yard
- \* Generous bedrooms with the master having walk-in robe and ensuite
- \* Ample workshop, under house storage and double garage with single drive through access