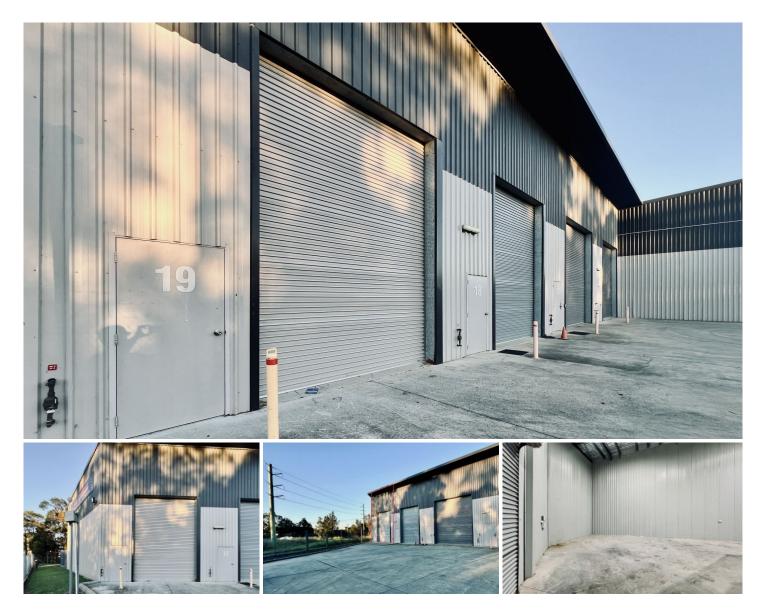

## 19/20 Mayfair Close MORISSET NSW

Affordable warehouse with 26m2 yard at rear is a great opportunity in a well presented complex. The unit is located at the rear of the complex and has two dedicated car parks and excellent signage opportunity.

The Morisset business park is ideally situated between Newcastle, Central Coast and Sydney.

Idea for a range of uses and features:

- \* High bay roller door
- \* Fenced rear courtyard
- \* Gated complex
- \* LED lighting
- \* Accessible WC
- \* Showroom or office fit out

Located in the sought after Morisset Industrial Park, tenants will be impressed with the convenience, affordability and accessibility on offer. 60 minutes to Hornsby and 50 minutes to Newcastle by car makes this the perfect location for work and play.