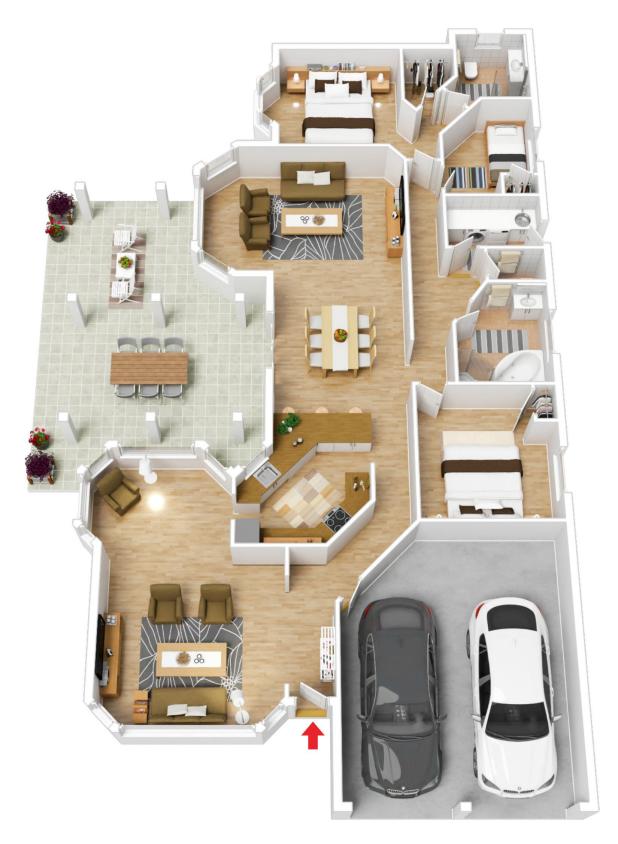

## 117 Waikiki Road Bonnells Bay NSW

This stunning single level home combines simplicity with style, making it the perfect home for families or retirees. The private backyard offers the perfect setting for entertaining family and friends amongst the Japanese styled gardens. Featuring three large bedrooms with a large walk-in-robe and ensuite in the main bedroom. Capture all day sunlight and lake breezes from the private elevated position, whilst set in a friendly neighbourhood where most of the residents enjoy a gentle short stroll to the stunning water's edge of the extensive waterfront reserve with public jetty nearby.

Highlights include;

- Separate living area and covered alfresco dining
- Landscaped yard with well established Japanese styled gardens
- Ducted air-conditioning, ceiling fans and ample storage throughout
- Indoor living flows effortlessly to outdoor alfresco entertaining

Situated in the highly sought after Waikiki Estate the property is just moments from local parks, boat ramp, and

3 📭 2 📮 2 🗬

**Price**: Guide: \$875,000 to \$925,000

Land Size: 714 sqm

View: https://www.lawsonre.com.au/7992953