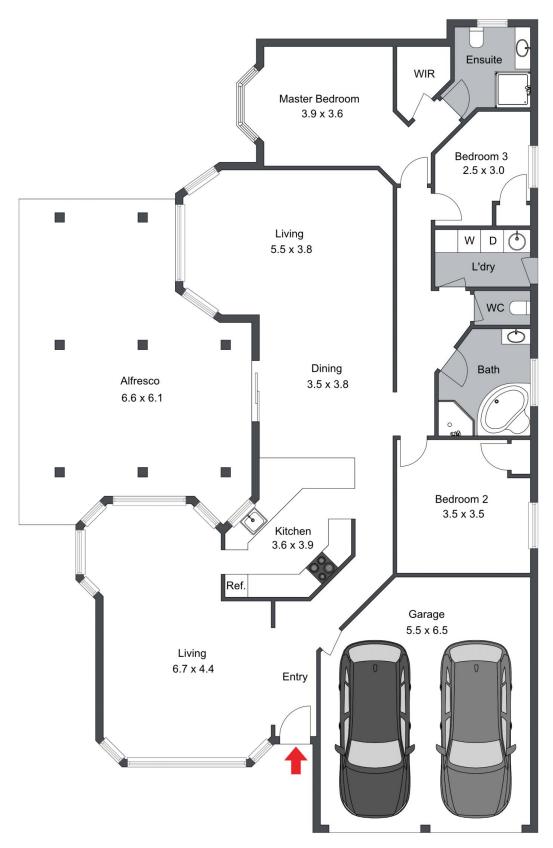

## 117 Waikiki Road Bonnells Bay NSW

This stunning single level home combines simplicity with style, making it the perfect home for families or retirees. The private backyard offers the perfect setting for entertaining family and friends amongst the Japanese styled gardens. Featuring three large bedrooms with a large walk-in-robe and ensuite in the main bedroom. Capture all day sunlight and lake breezes from the private elevated position, whilst set in a friendly neighbourhood where most of the residents enjoy a gentle short stroll to the stunning water's edge of the extensive waterfront reserve with public jetty nearby.

Highlights include;

- Separate living area and covered alfresco dining
- Landscaped yard with well established Japanese styled gardens
- Ducted air-conditioning, ceiling fans and ample storage throughout
- Indoor living flows effortlessly to outdoor alfresco entertaining

Situated in the highly sought after Waikiki Estate the property is just moments from local parks, boat ramp, and

3 📭 2 📮 2 🗬

**Price**: Guide: \$875,000 to \$925,000

Land Size: 714 sqm

View: https://www.lawsonre.com.au/7992953