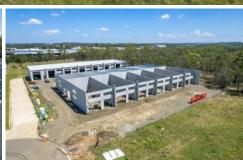

## **65 Spitfire Place RUTHERFORD NSW**

Completion - Mid 2024.

65 Spitfire Place, Rutherford is a modern industrial warehouse development opportunity featuring 19 units of precast concrete construction and industrial roller doors. The units also have second level glazing with all glass double-glazed and private amenities, making themideal for a range of businesses and investors.

The industrial units at 65 Spitfire Place, Rutherford are fantastic for businesses looking for modern and functional workspaces. The private amenities in each unit, including restrooms and kitchenettes, make it easy for employees to work comfortably throughout the day. The industrial roller doors provide easy access for loading and unloading products, while the concrete walls ensures security, durability and low maintenance costs.