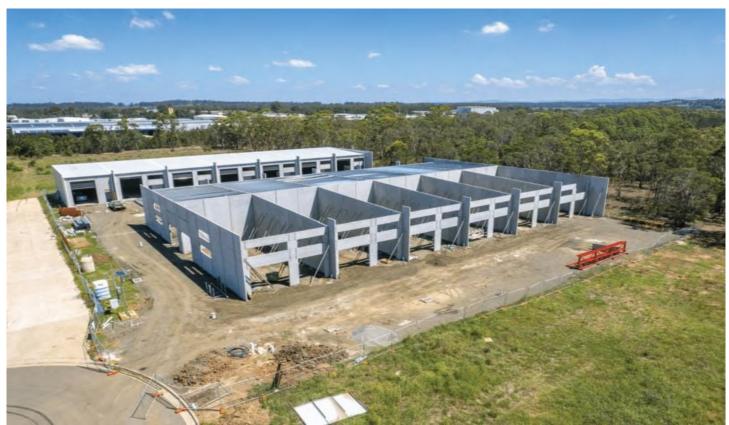

## **65 Spitfire Place RUTHERFORD NSW**

Completion - Mid 2024.

65 Spitfire Place, Rutherford is a modern industrial warehouse development opportunity featuring 19 units of precast concrete construction and industrial roller doors. The units also have second level glazing with all glass double-glazed and private amenities, making themideal for a range of businesses and investors.

The industrial units at 65 Spitfire Place, Rutherford are fantastic for businesses looking for modern and functional workspaces. The private amenities in each unit, including restrooms and kitchenettes, make it easy for employees to work comfortably throughout the day. The industrial roller doors provide easy access for loading and unloading products, while the concrete walls ensures security, durability and low maintenance costs.