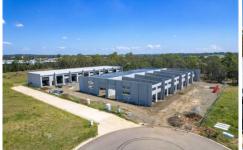

## **65 Spitfire Place RUTHERFORD NSW**

Completion - Mid 2024.

65 Spitfire Place, Rutherford is a modern industrial warehouse development opportunity featuring 19 units of precast concrete construction and industrial roller doors. The units also have second level glazing with all glass double-glazed and private amenities, making themideal for a range of businesses and investors.

The industrial units at 65 Spitfire Place, Rutherford are fantastic for businesses looking for modern and functional workspaces. The private amenities in each unit, including restrooms and kitchenettes, make it easy for employees to work comfortably throughout the day. The industrial roller doors provide easy access for loading and unloading products, while the concrete walls ensures security, durability and low maintenance costs.