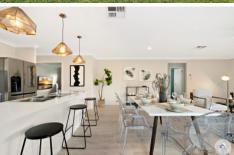

Highlights include:

Sought after single level design

Spacious open plan living, dining plus media room

Gas cooktop, stone benchtops, island bar and huge walk-in pantry

Generous bedrooms with ceilings fans and plush carpets Significant primary suite with walk-in-robe and rain shower to ensuite