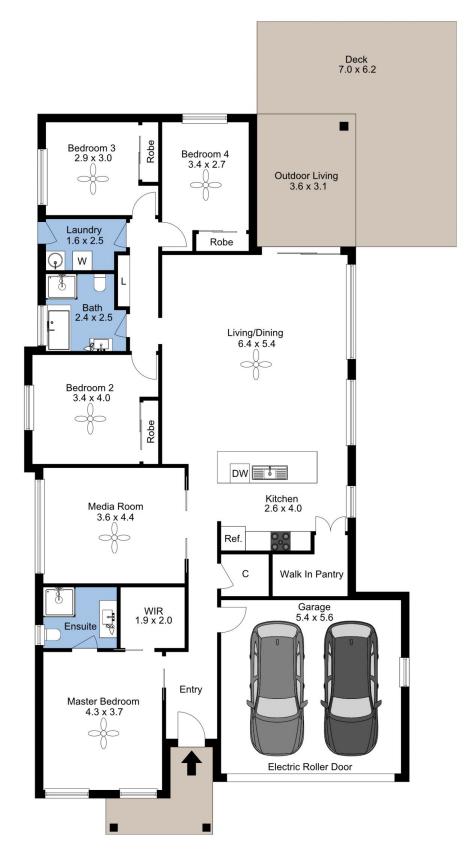

## 52 Stan Crescent BONNELLS BAY NSW

An immaculately presented and thoughtfully designed home located in the highly sought-after Aquilo Estate, Bonnells Bay. Convenience at your fingertips with Morisset CBD, local Train, Medical, and major shopping centres with cafes/restaurants only and moments away.

Highlights include:

Sought after single level design

Spacious open plan living, dining plus media room

Gas cooktop, stone benchtops, island bar and huge walk-in pantry

Generous bedrooms with ceilings fans and plush carpets Significant primary suite with walk-in-robe and rain shower to ensuite

Ducted air-conditioning and ample storage throughout Indoor living flows effortlessly to outdoor alfresco entertaining

Perfectly presented and only a short distance to Lake Macquarie waterfront and boat ramp this outstanding home will appeal to families, professionals, retiree's alike.

Make this your next move with Leanne and the team at

4 📭 2 🖺 2 🖨

Land Size: 628 sqm

View: https://www.lawsonre.com.au/7996689

Leanne Veigel 02 4973 3111