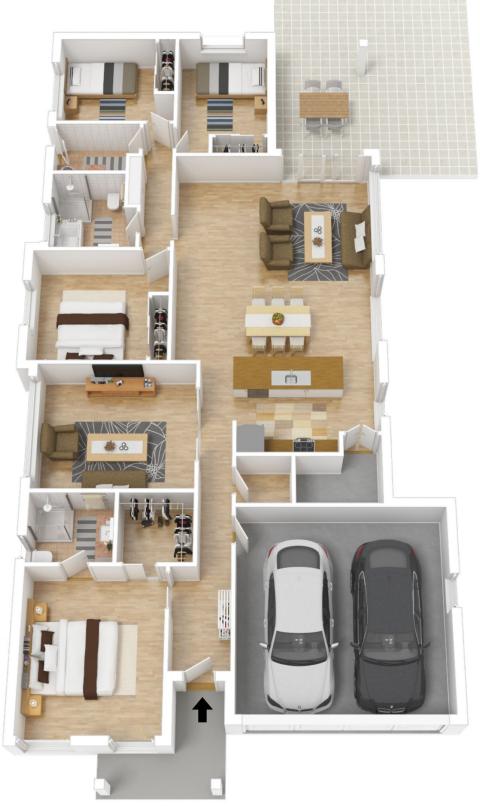

## 52 Stan Crescent BONNELLS BAY NSW

An immaculately presented and thoughtfully designed home located in the highly sought-after Aquilo Estate, Bonnells Bay. Convenience at your fingertips with Morisset CBD, local Train, Medical, and major shopping centres with cafes/restaurants only and moments away.

Highlights include:

Sought after single level design

Spacious open plan living, dining plus media room

Gas cooktop, stone benchtops, island bar and huge walk-in pantry

Generous bedrooms with ceilings fans and plush carpets Significant primary suite with walk-in-robe and rain shower to ensuite

Ducted air-conditioning and ample storage throughout Indoor living flows effortlessly to outdoor alfresco entertaining

Perfectly presented and only a short distance to Lake Macquarie waterfront and boat ramp this outstanding home will appeal to families, professionals, retiree's alike.

Make this your next move with Leanne and the team at

4 📭 2 🖺 2 🖨

Land Size: 628 sqm

View: https://www.lawsonre.com.au/7996689

Leanne Veigel 02 4973 3111