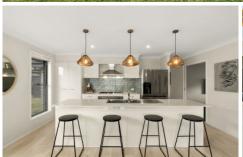

Highlights include:

Sought after single level design

Spacious open plan living, dining plus media room

Gas cooktop, stone benchtops, island bar and huge walk-in pantry

Generous bedrooms with ceilings fans and plush carpets Significant primary suite with walk-in-robe and rain shower to ensuite