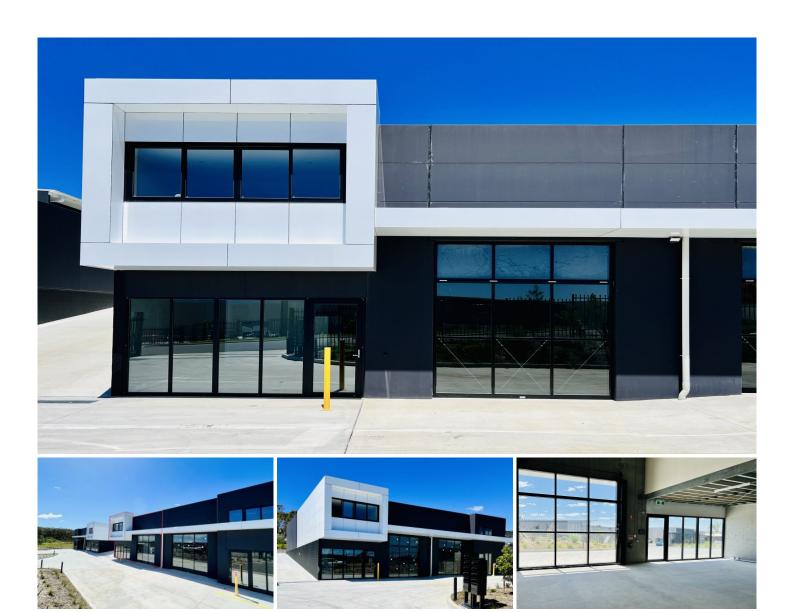

## 3/43 Accolade Avenue MORISSET NSW

Rare opportunity to rent a premium warehouse of this size with high quality design features in a first class complex. Ideal businesses with a mix of showroom/ warehouse and retail the property has the added benefit of a fully fitted mezzanine office. The property also has plenty of facility and street parking and is nearby the popular Yard brewery.

An excellent building and location to expand or start your business.

## PROPERTY FEATURES

- \* Mezzanine offices with air-conditioning
- \* Mineral-stained precast concrete panels
- \* Double glazed windows + entry door
- \* Kitchenette, up-spec with stone benchtop
- \* Instant 3-phase hot water heater
- \* Accessible-compliant bathroom + shower
- \* LED lighting
- \* NBN available and 3-phase power
- \* Power monitoring and access system including swipe card reader, tablet pad
- \* Energy sensitive design with 5kW solar panel system + 3 phase inverter